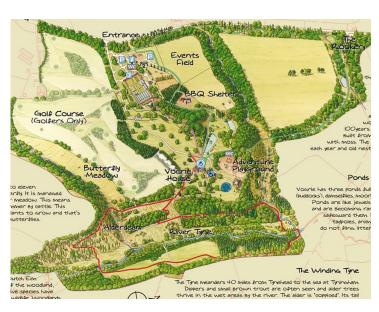

## Vogrie Country park

Cooperation, leadership, teamwork, problem solving skill and general fitness are essential!

Mixed teams of 6 are invited from each high school to attend this exciting event which involves a range of team tasks navigating around the Vogrie Country Park. The winners will receive the prestigious S6 challenge Trophy.